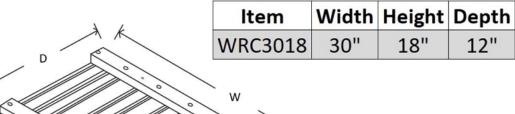

| Item    | Width | Height | Depth | X     | Υ   | Z     | Shelves |
|---------|-------|--------|-------|-------|-----|-------|---------|
| WMC3018 | 30"   | 18"    | 12"   | 15 ½" | 27" | 18 ¼" | 1       |