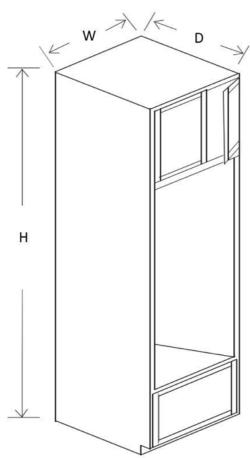

### Tall Cabinets

| Item     | Width | Height | Depth | Doors | Shelves |
|----------|-------|--------|-------|-------|---------|
| WP248427 | 24"   | 84"    | 27"   | 4     | 3       |
| WP249027 | 24"   | 90"    | 27"   | 4     | 3       |
| WP249627 | 24"   | 96"    | 27"   | 4     | 4       |

| Item      | Width | Height | Depth | Doors | Drawers | Shelves |
|-----------|-------|--------|-------|-------|---------|---------|
| OVD338427 | 33"   | 84"    | 27"   | 2     | 1       | 0       |
| OVD339027 | 33"   | 90"    | 27"   | 2     | 1       | 0       |
| OVD339627 | 33"   | 96"    | 27"   | 2     | 1       | 1       |