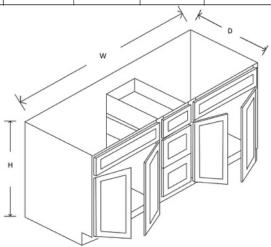

| Item    | Width | Height | Depth | Doors | Drawers | Shelves |
|---------|-------|--------|-------|-------|---------|---------|
| BBC33-9 | 33"   | 34 ½"  | 24"   | 1     | 1       | 1       |

Note: Must be installed 9" from side wall.