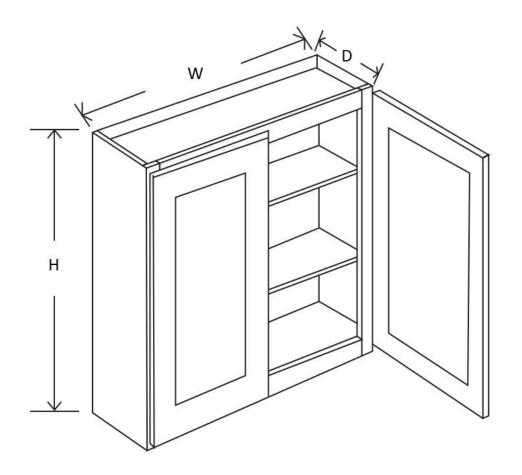

| Item  | Width | Height | Depth | Doors | Shelves |
|-------|-------|--------|-------|-------|---------|
| W2430 | 24"   | 30"    | 12"   | 2     | 2       |
| W2730 | 27"   | 30"    | 12"   | 2     | 2       |
| W3030 | 30"   | 30"    | 12"   | 2     | 2       |
| W3330 | 33"   | 30"    | 12"   | 2     | 2       |
| W3630 | 36"   | 30"    | 12"   | 2     | 2       |
|       |       |        |       |       |         |
| W2430 | 24"   | 36"    | 12"   | 2     | 2       |
| W2730 | 27"   | 36"    | 12"   | 2     | 2       |
| W3030 | 30"   | 36"    | 12"   | 2     | 2       |
| W3330 | 33"   | 36"    | 12"   | 2     | 2       |
| W3630 | 36"   | 36"    | 12"   | 2     | 2       |
|       |       |        |       |       |         |
| W2430 | 24"   | 42"    | 12"   | 2     | 3       |
| W2730 | 27"   | 42"    | 12"   | 2     | 3       |
| W3030 | 30"   | 42"    | 12"   | 2     | 3       |
| W3330 | 33"   | 42"    | 12"   | 2     | 3       |
| W3630 | 36"   | 42"    | 12"   | 2     | 3       |