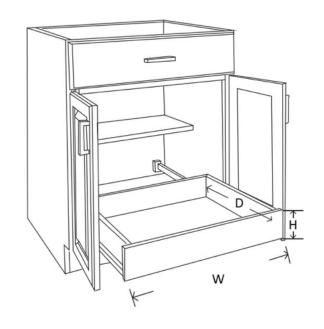

Note: Includes Paint Pen and Putty Stick

| Item             | Width | Height | Depth |
|------------------|-------|--------|-------|
| Pullout Tray 18" | 14"   | 4"     | 21"   |
| Pullout Tray 24" | 20"   | 4"     | 21"   |
| Pullout Tray 30" | 26"   | 4"     | 21"   |
| Pullout Tray 36" | 32"   | 4"     | 21"   |