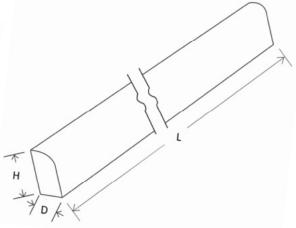

#### Accessories

| Item   | Length | Height | Depth | X    |
|--------|--------|--------|-------|------|
| ACM2.5 | 96"    | 2 1/4" | 3 ½"  | 2 ¾" |
| CCM8   | 96"    | 4 ½"   | 4 ½"  | 4"   |

| Item         | Length | Height | Depth |
|--------------|--------|--------|-------|
| ANGLEMOLDING | 96"    | 3/4"   | 3/4"  |

| Item        | Length | Height | Depth |
|-------------|--------|--------|-------|
| BASEMOLDING | 96"    | 4 ½"   | 3/4"  |

| ltem | Length | Height | Depth  |
|------|--------|--------|--------|
| TLR8 | 96"    | 3/4"   | 2 1/4" |

| Item        | Length | Height | Depth |
|-------------|--------|--------|-------|
| SHOEMOLDING | 96"    | 3/4"   | 3/4"  |

| ltem         | Length | Height | Depth |
|--------------|--------|--------|-------|
| SCRIBMOLDING | 96"    | 3/411  | 1/4"  |

| Item | Length | Height | Depth |
|------|--------|--------|-------|
| TK8  | 96"    | 4 ½"   | 1/8"  |

| Item | Width | Height | Depth |
|------|-------|--------|-------|
| BF3  | 3"    | 34 ½"  | 3/4"  |
| BF6  | 6"    | 34 ½"  | 3/4"  |