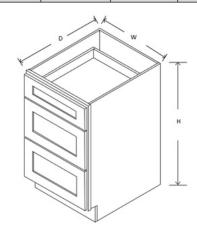

| Item | Width | Height | Depth | Doors | Drawers | Shelves |
|------|-------|--------|-------|-------|---------|---------|
| DB12 | 12"   | 34 ½"  | 24"   | 0     | 3       | 0       |
| DB15 | 15"   | 34 ½"  | 24"   | 0     | 3       | 0       |
| DB18 | 18"   | 34 ½"  | 24"   | 0     | 3       | 0       |
| DB21 | 21"   | 34 ½"  | 24"   | 0     | 3       | 0       |
| DB24 | 24"   | 34 ½"  | 24"   | 0     | 3       | 0       |
| DB30 | 30"   | 34 ½"  | 24"   | 0     | 3       | 0       |
| DB36 | 36"   | 34 ½"  | 24"   | 0     | 3       | 0       |