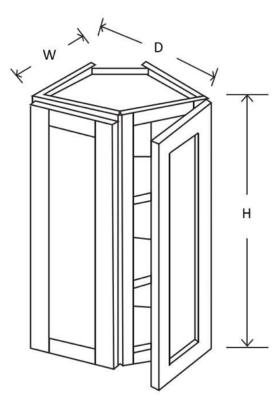

### Tall Cabinets

| Item     | Width | Height | Depth | Doors | Shelves |
|----------|-------|--------|-------|-------|---------|
| WP248427 | 24"   | 84"    | 27"   | 4     | 3       |
| WP249027 | 24"   | 90"    | 27"   | 4     | 3       |
| WP249627 | 24"   | 96"    | 27"   | 4     | 4       |