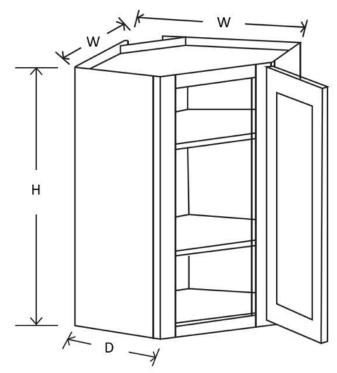

| Item      | Width | Height | Depth | Doors | Shelves |
|-----------|-------|--------|-------|-------|---------|
| WDC243012 | 24"   | 30"    | 24"   | 1     | 2       |
| WDC243612 | 24"   | 36"    | 24"   | 1     | 2       |
| WDC244212 | 24"   | 42"    | 24"   | 1     | 3       |