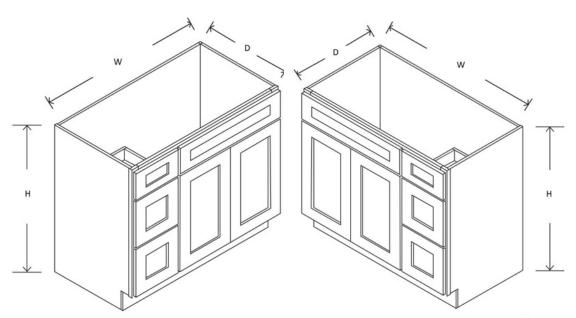

# Vanity Cabinets

| Item  | Width | Height | Depth | Doors | <b>False Drawers</b> | Drawers |
|-------|-------|--------|-------|-------|----------------------|---------|
| VAN24 | 24"   | 34 ½"  | 24"   | 2     | 1                    | 0       |
| VAN30 | 30"   | 34 ½"  | 24"   | 2     | 1                    | 0       |

| Item    | Width | Height | Depth | Doors | <b>False Drawers</b> | Drawers   |
|---------|-------|--------|-------|-------|----------------------|-----------|
| VAN36DL | 36"   | 34 ½"  | 24"   | 2     | 2                    | 2 (Left)  |
| VAN36DR | 36"   | 34 ½"  | 24"   | 2     | 2                    | 2 (Right) |
| VAN42DL | 42"   | 34 ½"  | 24"   | 2     | 2                    | 2 (Left)  |
| VAN42DR | 42"   | 34 ½"  | 24"   | 2     | 2                    | 2 (Right) |

| Item     | Width | Height | Depth | Doors | <b>False Drawers</b> | Drawers |
|----------|-------|--------|-------|-------|----------------------|---------|
| VAN48D-6 | 48"   | 34 ½"  | 24"   | 2     | 1                    | 6       |
| VAN60D-6 | 60"   | 34 ½"  | 24"   | 2     | 1                    | 6       |

| Item     | Width | Height | Depth | Doors | <b>False Drawers</b> | Drawers |
|----------|-------|--------|-------|-------|----------------------|---------|
| VAN60D-3 | 60"   | 34 ½"  | 24"   | 4     | 2                    | 3       |