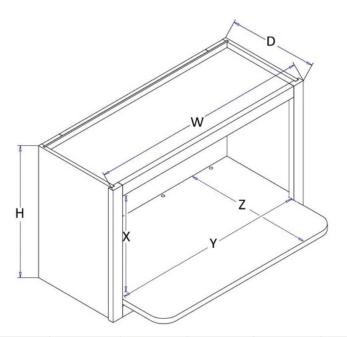

| Item | Width | Height | Depth |
|------|-------|--------|-------|
| GH30 | 30"   | 1 ½"   | 12"   |

| Item    | Width | Height | Depth | Doors | Shelves |
|---------|-------|--------|-------|-------|---------|
| WEC1230 | 12"   | 30"    | 12"   | 2     | 2       |
| WEC1236 | 12"   | 36"    | 12"   | 2     | 2       |
| WEC1242 | 12"   | 42"    | 12"   | 2     | 3       |

| Item     | Width | Height | Depth | Shelves |
|----------|-------|--------|-------|---------|
| WEOS0930 | 9"    | 30"    | 12"   | 2       |
| WEOS0936 | 9"    | 36"    | 12"   | 2       |
| WEOS0942 | 9"    | 42"    | 12"   | 3       |