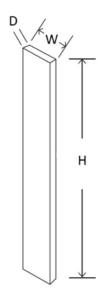

| Item        | Width | Height | Depth |
|-------------|-------|--------|-------|
| PANEL 36X96 | 96"   | 36"    | 1/8"  |

| Item  | Width | Height | Depth |
|-------|-------|--------|-------|
| DWP3  | 3"    | 34 ½"  | 24"   |
| RRP27 | 3"    | 96"    | 27"   |