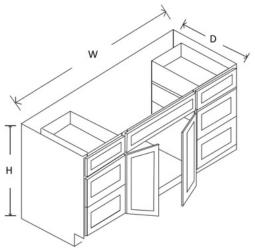

| Item    | Width | Height | Depth | Doors | Drawers | Shelves |
|---------|-------|--------|-------|-------|---------|---------|
| BBC33-9 | 33"   | 34 ½"  | 24"   | 1     | 1       | 1       |

Note: Must be installed 9" from side wall.