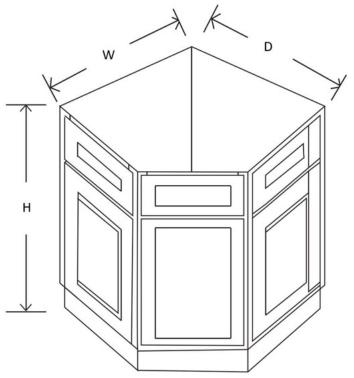

| Item    | Width | Height | Depth | Doors      | Drawers | Turn Tables |
|---------|-------|--------|-------|------------|---------|-------------|
| LZS33   | 33"   | 34 ½"  | 24"   | 1 (Bifold) | 0       | 2           |
| LZS3612 | 36"   | 34 ½"  | 24"   | 1 (Bifold) | 0       | 2           |