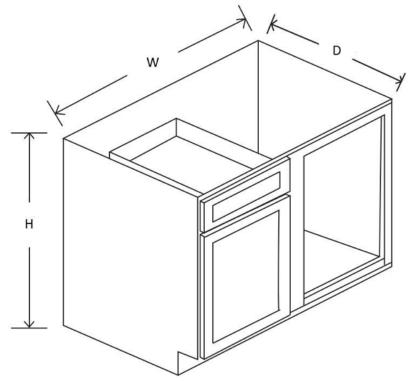

| Item  | Width | Height | Depth | Doors | Drawers | Shelves |
|-------|-------|--------|-------|-------|---------|---------|
| BMC30 | 30"   | 34 ½"  | 24"   | 0     | 1       | 0       |

| Item    | Width | Height | Depth | Doors | <b>False Drawers</b> | Shelves |
|---------|-------|--------|-------|-------|----------------------|---------|
| BEC2424 | 24"   | 34 ½"  | 24"   | 3     | 3                    | 1       |