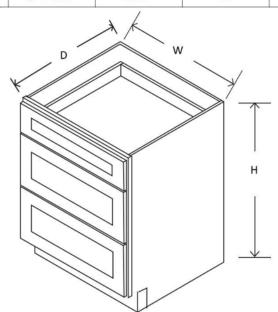

| Item | Width | Height | Depth | Doors | Drawers | Shelves |
|------|-------|--------|-------|-------|---------|---------|
| DB12 | 12"   | 34 ½"  | 24"   | 0     | 3       | 0       |
| DB15 | 15"   | 34 ½"  | 24"   | 0     | 3       | 0       |
| DB18 | 18"   | 34 ½"  | 24"   | 0     | 3       | 0       |
| DB21 | 21"   | 34 ½"  | 24"   | 0     | 3       | 0       |
| DB24 | 24"   | 34 ½"  | 24"   | 0     | 3       | 0       |
| DB30 | 30"   | 34 ½"  | 24"   | 0     | 3       | 0       |
| DB36 | 36"   | 34 ½"  | 24"   | 0     | 3       | 0       |