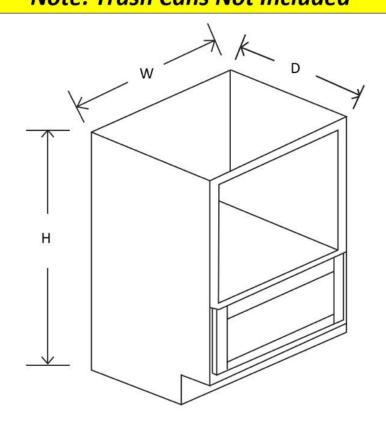

| Item    | Width                         | Height | Depth | Doors | Drawers | Shelves |  |  |
|---------|-------------------------------|--------|-------|-------|---------|---------|--|--|
| BWBKT18 | 18"                           | 34 ½"  | 24"   | 0     | 2       | 0       |  |  |
|         | Note: Treel Come Not Included |        |       |       |         |         |  |  |