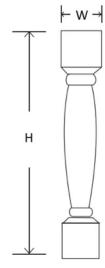

| Item          | Width | Height | Depth |
|---------------|-------|--------|-------|
| CORBEL 8"X12" | 3"    | 12"    | 8"    |

| Item         | Width | Height | Depth |
|--------------|-------|--------|-------|
| DLS 4*2*34.5 | 4"    | 34 ½"  | 2"    |
| DLS 4*4*34.5 | 4"    | 34 ½"  | 4"    |