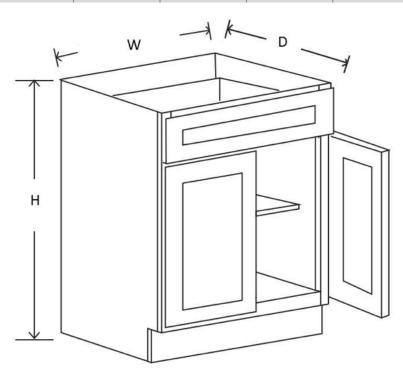

| Item | Width | Height | Depth | Doors | Drawers | Shelves |
|------|-------|--------|-------|-------|---------|---------|
| B24  | 24"   | 34 ½"  | 24"   | 2     | 1       | 1       |
| B27  | 27"   | 34 ½"  | 24"   | 2     | 1       | 1       |
| B30  | 30"   | 34 ½"  | 24"   | 2     | 1       | 1       |