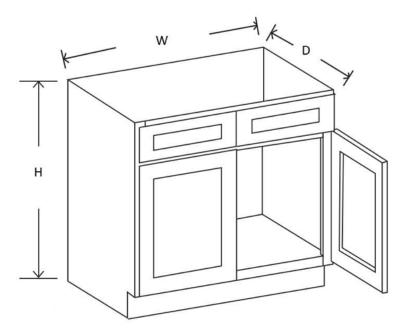

## **Base Cabinets**

| Item | Width | Height | Depth | Doors | <b>False Drawers</b> | Shelves |
|------|-------|--------|-------|-------|----------------------|---------|
| SB36 | 36"   | 34 ½"  | 24"   | 2     | 1                    | 0       |
| SB42 | 42"   | 34 ½"  | 24"   | 2     | 2                    | 0       |