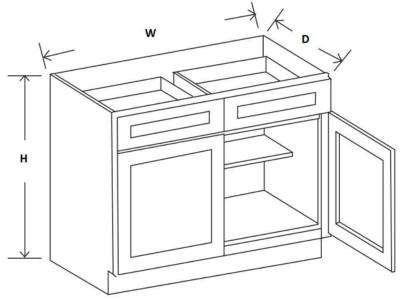

## **Base Cabinets**

| Item | Width | Height | Depth | Doors | <b>False Drawers</b> | Shelves |
|------|-------|--------|-------|-------|----------------------|---------|
| SB36 | 36"   | 34 ½"  | 24"   | 2     | 1                    | 0       |
| SB42 | 42"   | 34 ½"  | 24"   | 2     | 2                    | 0       |

| Item  | Width | Height | Depth | Doors | <b>False Drawers</b> | Shelves |
|-------|-------|--------|-------|-------|----------------------|---------|
| FSB36 | 36"   | 24 ½"  | 24"   | 2     | 0                    | 0       |