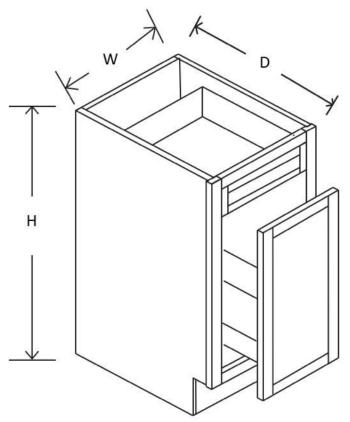

| Item | Width | Height | Depth | Doors | Drawers | Shelves |
|------|-------|--------|-------|-------|---------|---------|
| B09  | 9"    | 34 ½"  | 24"   | 1     | 1       | 1       |
| B12  | 12"   | 34 ½"  | 24"   | 1     | 1       | 1       |
| B15  | 15"   | 34 ½"  | 24"   | 1     | 1       | 1       |
| B18  | 18"   | 34 ½"  | 24"   | 1     | 1       | 1       |
| B21  | 21"   | 34 ½"  | 24"   | 1     | 1       | 1       |

| Item | Width | Height | Depth | Doors | Drawers | Shelves |
|------|-------|--------|-------|-------|---------|---------|
| B24  | 24"   | 34 ½"  | 24"   | 2     | 1       | 1       |
| B27  | 27"   | 34 ½"  | 24"   | 2     | 1       | 1       |
| B30  | 30"   | 34 ½"  | 24"   | 2     | 1       | 1       |

|      |       | 47.4.5 |       |       |         |         |
|------|-------|--------|-------|-------|---------|---------|
| Item | Width | Height | Depth | Doors | Drawers | Shelves |
| B33  | 33"   | 34 ½"  | 24"   | 2     | 2       | 1       |
| B36  | 36"   | 34 ½"  | 24"   | 2     | 2       | 1       |
| B39  | 39"   | 34 ½"  | 24"   | 2     | 2       | 1       |
| B42  | 42"   | 34 ½"  | 24"   | 2     | 2       | 1       |