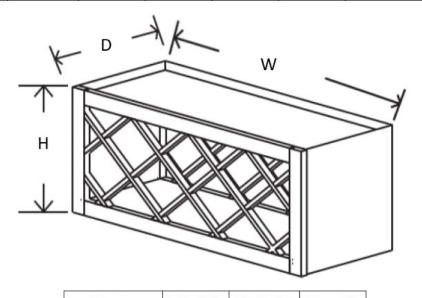

| Item    | Width | Height | Depth | Doors | Drawers | Shelves |
|---------|-------|--------|-------|-------|---------|---------|
| BBC33-9 | 33"   | 34 ½"  | 24"   | 1     | 1       | 1       |

Note: Must be installed 9" from side wall.