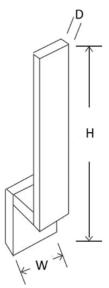

| Item          | Width | Height | Depth |
|---------------|-------|--------|-------|
| CORBEL 8"X12" | 3"    | 12"    | 8"    |

| Item         | Width | Height | Depth |
|--------------|-------|--------|-------|
| DLS 4*2*34.5 | 4"    | 34 ½"  | 2"    |
| DLS 4*4*34.5 | 4"    | 34 ½"  | 4"    |