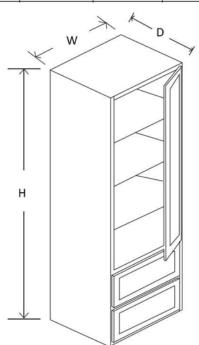

| Item     | Width | Height | Depth | Doors | Drawers | Shelves |
|----------|-------|--------|-------|-------|---------|---------|
| CL156012 | 15"   | 60"    | 12"   | 1     | 2       | 3       |