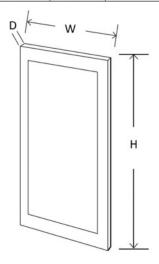

| Item        | Width | Height | Depth |
|-------------|-------|--------|-------|
| PANEL 36X96 | 96"   | 36"    | 1/8"  |

| Item  | Width | Height | Depth |
|-------|-------|--------|-------|
| DWP3  | 3"    | 34 ½"  | 24"   |
| RRP27 | 3"    | 96"    | 27"   |

| Item       | Width     | Height | Depth |
|------------|-----------|--------|-------|
| WG1230     | 11 11/16" | 29 ½"  | 3/4"  |
| WG1236     | 11 11/16" | 35 ½"  | 3/4"  |
| WG1242     | 1111/16"  | 41 ½"  | 3/4"  |
| WG1530     | 14 11/16" | 29 ½"  | 3/4"  |
| WG1536     | 14 11/16" | 35 ½"  | 3/411 |
| WG1542     | 14 11/16" | 41 ½"  | 3/4"  |
| WG1830     | 17 11/16" | 29 ½"  | 3/4"  |
| WG1836     | 17 11/16" | 35 ½"  | 3/4"  |
| WG1842     | 17 11/16" | 41 ½"  | 3/4"  |
| WDCG243012 | 14 %"     | 29 ½"  | 3/4"  |
| WDCG243612 | 14 %"     | 35 ½"  | 3/4"  |
| WDCG244212 | 14 %"     | 41 ½"  | 3/4"  |