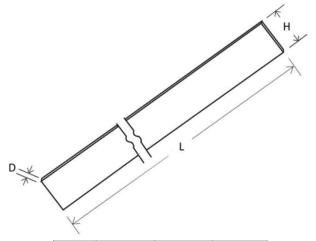

| Item        | Width | Height | Depth |
|-------------|-------|--------|-------|
| WF3 30      | 3"    | 30"    | 3/4"  |
| WF3 36      | 3"    | 36"    | 3/4"  |
| WF3 42      | 3"    | 42"    | 3/4"  |
| WF6 42      | 6"    | 42"    | 3/4"  |
| Filler 3X96 | 3"    | 96"    | 3/4"  |
| Filler 6X96 | 6"    | 96"    | 3/4"  |

| Item        | Width | Height | Depth |
|-------------|-------|--------|-------|
| PANEL 36X96 | 96"   | 36"    | 1/8"  |

| Item  | Width | Height | Depth |
|-------|-------|--------|-------|
| DWP3  | 3"    | 34 ½"  | 24"   |
| RRP27 | 3"    | 96"    | 27"   |