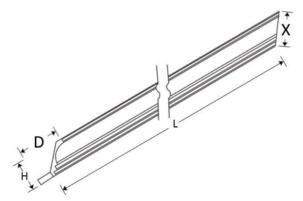

#### Accessories

| Item   | Length | Height | Depth | X    |
|--------|--------|--------|-------|------|
| ACM2.5 | 96"    | 2 1/4" | 3 ½"  | 2 ¾" |
| CCM8   | 96"    | 4 ½"   | 4 ½"  | 4"   |

| Item         | Length | Height | Depth |
|--------------|--------|--------|-------|
| ANGLEMOLDING | 96"    | 3/4"   | 3/4"  |

| Item        | Length | Height | Depth |
|-------------|--------|--------|-------|
| BASEMOLDING | 96"    | 4 ½"   | 3/4"  |

| ltem | Length | Height | Depth  |
|------|--------|--------|--------|
| TLR8 | 96"    | 3/4"   | 2 1/4" |

| Item        | Length | Height | Depth |
|-------------|--------|--------|-------|
| SHOEMOLDING | 96"    | 3/4"   | 3/4"  |

| ltem         | Length | Height | Depth |
|--------------|--------|--------|-------|
| SCRIBMOLDING | 96"    | 3/411  | 1/4"  |

| Item | Length | Height | Depth |
|------|--------|--------|-------|
| TK8  | 96"    | 4 ½"   | 1/8"  |

| Item | Width | Height | Depth |
|------|-------|--------|-------|
| BF3  | 3"    | 34 ½"  | 3/4"  |
| BF6  | 6"    | 34 ½"  | 3/4"  |