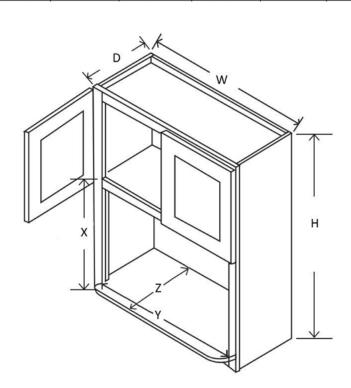

| Item    | Width | Height | Depth | X     | Υ   | Z     | Doors | Shelves |
|---------|-------|--------|-------|-------|-----|-------|-------|---------|
| WMC2730 | 27"   | 30"    | 12"   | 15 ½" | 24" | 18 ¼" | 2     | 1       |
| WMC2736 | 27"   | 36"    | 12"   | 15 ½" | 24" | 18 ¼" | 2     | 1       |
| WMC2742 | 27"   | 42"    | 12"   | 15 ½" | 24" | 18 ¼" | 2     | 2       |

| Item    | Width | Height | Depth | X     | Υ   | Z     | Shelves |
|---------|-------|--------|-------|-------|-----|-------|---------|
| WMC3018 | 30"   | 18"    | 12"   | 15 ½" | 27" | 18 ¼" | 1       |