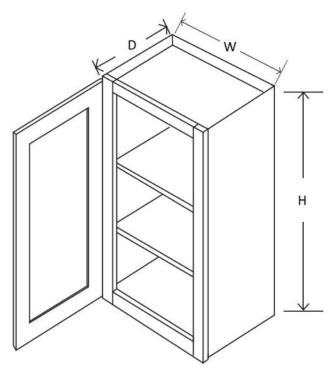

## Wall Cabinets

| Item  | Width | Height | Depth | Doors | Shelves |
|-------|-------|--------|-------|-------|---------|
| W0930 | 9"    | 30"    | 12"   | 1     | 2       |
| W1230 | 12"   | 30"    | 12"   | 1     | 2       |
| W1530 | 15"   | 30"    | 12"   | 1     | 2       |
| W1830 | 18"   | 30"    | 12"   | 1     | 2       |
| W2130 | 21"   | 30"    | 12"   | 1     | 2       |
|       |       |        |       |       |         |
| W0936 | 9"    | 36"    | 12"   | 1     | 2       |
| W1236 | 12"   | 36"    | 12"   | 1     | 2       |
| W1536 | 15"   | 36"    | 12"   | 1     | 2       |
| W1836 | 18"   | 36"    | 12"   | 1     | 2       |
| W2136 | 21"   | 36"    | 12"   | 1     | 2       |
|       |       |        |       |       |         |
| W0942 | 9"    | 42"    | 12"   | 1     | 3       |
| W1242 | 12"   | 42"    | 12"   | 1     | 3       |
| W1542 | 15"   | 42"    | 12"   | 1     | 3       |
| W1842 | 18"   | 42"    | 12"   | 1     | 3       |
| W2142 | 21"   | 42"    | 12"   | 1     | 3       |