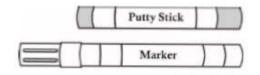

| Item        | Width | Height | Depth |
|-------------|-------|--------|-------|
| DSK 24(21") | 24"   | 7 ½"   | 21"   |
| DSK 30(21") | 30"   | 7 ½"   | 21"   |

| Item         | Width | Height | Depth |
|--------------|-------|--------|-------|
| TOUCH UP KIT | 6 ½"  | 1 ¼"   | 2"    |

Note: Includes Paint Pen and Putty Stick

| Item             | Width | Height | Depth |
|------------------|-------|--------|-------|
| Pullout Tray 18" | 14"   | 4"     | 21"   |
| Pullout Tray 24" | 20"   | 4"     | 21"   |
| Pullout Tray 30" | 26"   | 4"     | 21"   |
| Pullout Tray 36" | 32"   | 4"     | 21"   |