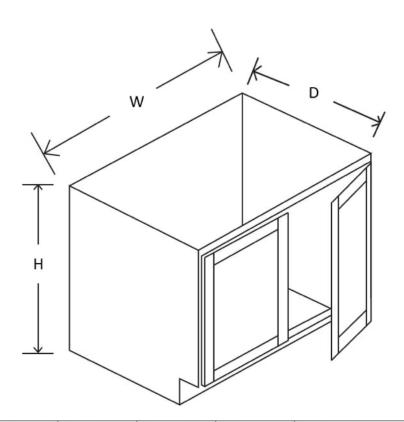

## Wall Cabinets

| Item  | Width | Height | Depth | Doors | Shelves |
|-------|-------|--------|-------|-------|---------|
| W0930 | 9"    | 30"    | 12"   | 1     | 2       |
| W1230 | 12"   | 30"    | 12"   | 1     | 2       |
| W1530 | 15"   | 30"    | 12"   | 1     | 2       |
| W1830 | 18"   | 30"    | 12"   | 1     | 2       |
| W2130 | 21"   | 30"    | 12"   | 1     | 2       |
|       |       |        |       |       |         |
| W0936 | 9"    | 36"    | 12"   | 1     | 2       |
| W1236 | 12"   | 36"    | 12"   | 1     | 2       |
| W1536 | 15"   | 36"    | 12"   | 1     | 2       |
| W1836 | 18"   | 36"    | 12"   | 1     | 2       |
| W2136 | 21"   | 36"    | 12"   | 1     | 2       |
|       |       |        |       |       |         |
| W0942 | 9"    | 42"    | 12"   | 1     | 3       |
| W1242 | 12"   | 42"    | 12"   | 1     | 3       |
| W1542 | 15"   | 42"    | 12"   | 1     | 3       |
| W1842 | 18"   | 42"    | 12"   | 1     | 3       |
| W2142 | 21"   | 42"    | 12"   | 1     | 3       |