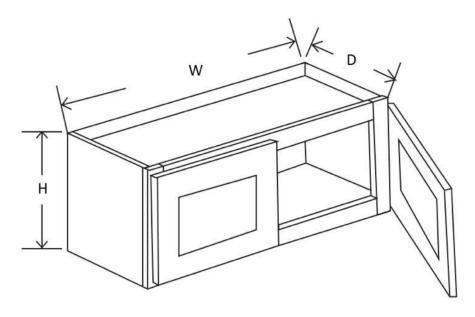

| Item  | Width | Height | Depth | Doors | Shelves |
|-------|-------|--------|-------|-------|---------|
| W3012 | 30"   | 12"    | 12"   | 2     | 0       |
| W3015 | 30"   | 15"    | 12"   | 2     | 0       |
| W3018 | 30"   | 18"    | 12"   | 2     | 0       |
| W3024 | 30"   | 24"    | 12"   | 2     | 1       |
|       |       |        |       |       |         |
| W3612 | 36"   | 12"    | 12"   | 2     | 0       |
| W3615 | 36"   | 15"    | 12"   | 2     | 0       |
| W3618 | 36"   | 18"    | 12"   | 2     | 0       |
| W3624 | 36"   | 24"    | 12"   | 2     | 1       |

| Item    | Width | Height | Depth | Doors | Shelves |
|---------|-------|--------|-------|-------|---------|
| W361227 | 36"   | 12"    | 27"   | 2     | 0       |
| W361527 | 36"   | 15"    | 27"   | 2     | 0       |
| W361827 | 36"   | 18"    | 27"   | 2     | 0       |
| W362427 | 36"   | 24"    | 27"   | 2     | 1       |