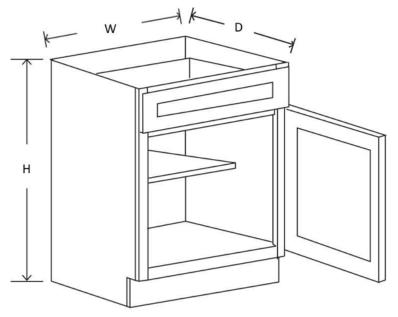

| Item | Width | Height | Depth | Doors | Drawers | Shelves |
|------|-------|--------|-------|-------|---------|---------|
| B09  | 9"    | 34 ½"  | 24"   | 1     | 1       | 1       |
| B12  | 12"   | 34 ½"  | 24"   | 1     | 1       | 1       |
| B15  | 15"   | 34 ½"  | 24"   | 1     | 1       | 1       |
| B18  | 18"   | 34 ½"  | 24"   | 1     | 1       | 1       |
| B21  | 21"   | 34 ½"  | 24"   | 1     | 1       | 1       |