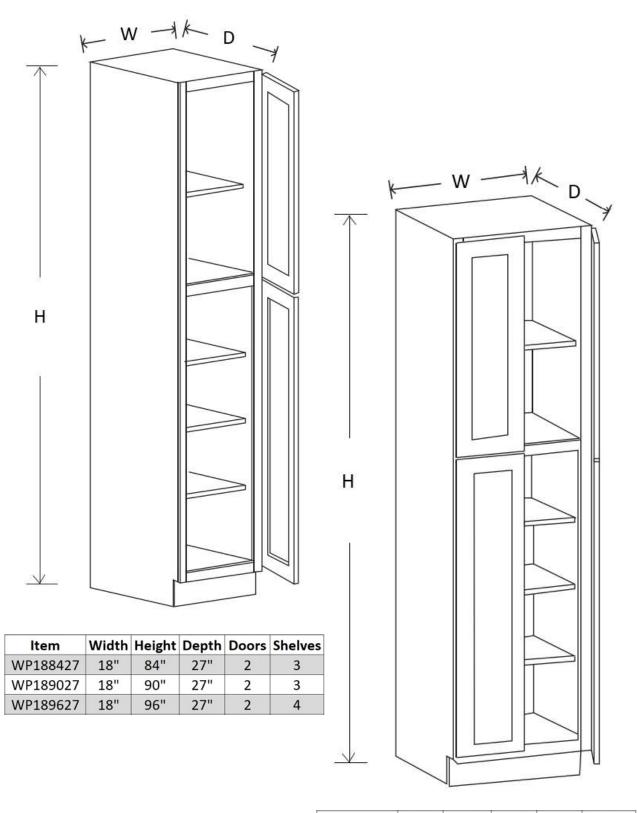

### Tall Cabinets

| Item     | Width | Height | Depth | Doors | Shelves |
|----------|-------|--------|-------|-------|---------|
| WP248427 | 24"   | 84"    | 27"   | 4     | 3       |
| WP249027 | 24"   | 90"    | 27"   | 4     | 3       |
| WP249627 | 24"   | 96"    | 27"   | 4     | 4       |