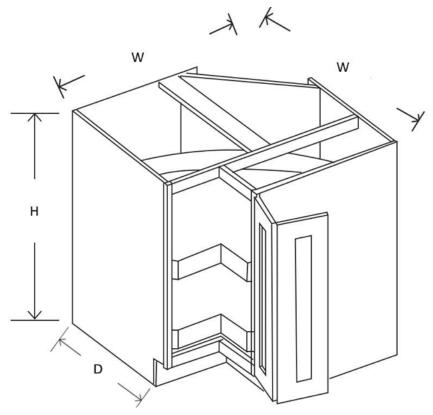

| Item    | Width | Height | Depth | Doors      | Drawers | Turn Tables |
|---------|-------|--------|-------|------------|---------|-------------|
| LZS33   | 33"   | 34 ½"  | 24"   | 1 (Bifold) | 0       | 2           |
| LZS3612 | 36"   | 34 ½"  | 24"   | 1 (Bifold) | 0       | 2           |