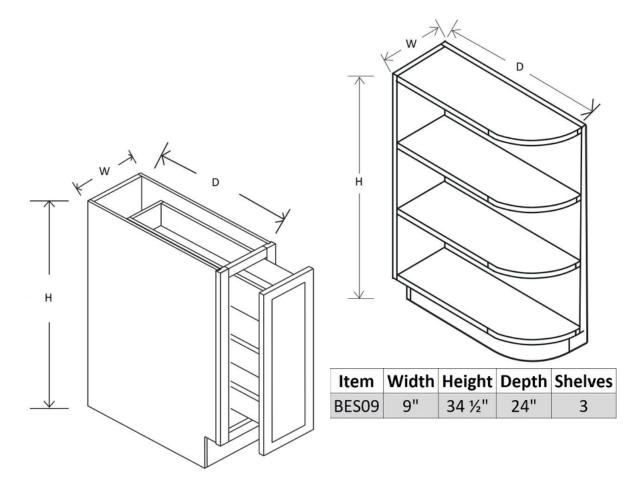

| Item | Width                      | Height | Depth | Drawers | Shelves |  |  |  |  |
|------|----------------------------|--------|-------|---------|---------|--|--|--|--|
| SP09 | 9"                         | 34 ½"  | 24"   | 1       | 3       |  |  |  |  |
|      | Note: No Soft Close Slides |        |       |         |         |  |  |  |  |