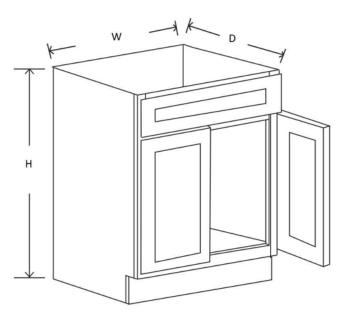

## **Base Cabinets**

| Item | Width | Height | Depth | Doors | <b>False Drawers</b> | Shelves |
|------|-------|--------|-------|-------|----------------------|---------|
| SB36 | 36"   | 34 ½"  | 24"   | 2     | 1                    | 0       |
| SB42 | 42"   | 34 ½"  | 24"   | 2     | 2                    | 0       |

| Item  | Width | Height | Depth | Doors | <b>False Drawers</b> | Shelves |
|-------|-------|--------|-------|-------|----------------------|---------|
| FSB36 | 36"   | 24 ½"  | 24"   | 2     | 0                    | 0       |