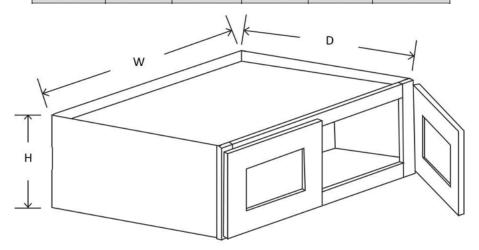

| Item  | Width | Height | Depth | Doors | Shelves |
|-------|-------|--------|-------|-------|---------|
| W3012 | 30"   | 12"    | 12"   | 2     | 0       |
| W3015 | 30"   | 15"    | 12"   | 2     | 0       |
| W3018 | 30"   | 18"    | 12"   | 2     | 0       |
| W3024 | 30"   | 24"    | 12"   | 2     | 1       |
|       |       |        |       |       |         |
| W3612 | 36"   | 12"    | 12"   | 2     | 0       |
| W3615 | 36"   | 15"    | 12"   | 2     | 0       |
| W3618 | 36"   | 18"    | 12"   | 2     | 0       |
| W3624 | 36"   | 24"    | 12"   | 2     | 1       |

| Item    | Width | Height | Depth | Doors | Shelves |
|---------|-------|--------|-------|-------|---------|
| W361227 | 36"   | 12"    | 27"   | 2     | 0       |
| W361527 | 36"   | 15"    | 27"   | 2     | 0       |
| W361827 | 36"   | 18"    | 27"   | 2     | 0       |
| W362427 | 36"   | 24"    | 27"   | 2     | 1       |