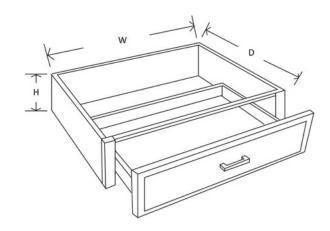

Note: Includes Paint Pen and Putty Stick

| Item             | Width | Height | Depth |
|------------------|-------|--------|-------|
| Pullout Tray 18" | 14"   | 4"     | 21"   |
| Pullout Tray 24" | 20"   | 4"     | 21"   |
| Pullout Tray 30" | 26"   | 4"     | 21"   |
| Pullout Tray 36" | 32"   | 4"     | 21"   |